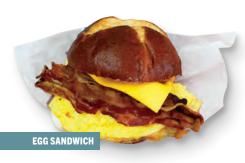

BAGEL AND CREAM CHEESE # 4.49

EGG SANDWICH #5.99

Eggs omelet-style on choice of bread, bagel or pretzel roll

ADD SWISS OR AMERICAN CHEESE FOR \$2

ADD APPLEWOOD SMOKED BACON OR PASTRAMI FOR \$3

HOUSEMADE CORNED BEEF HASH