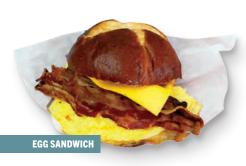

#### **EGG SANDWICH**

Eggs omelet-style on choice of bread, bagel or pretzel roll

ADD SWISS OR AMERICAN CHEESE ADD APPLEWOOD SMOKED BACON OR PASTRAMI