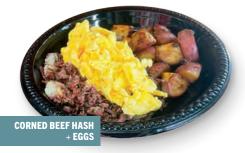

#### HOUSEMADE CORNED BEEF HASH ME EGGS

Corned beef hash, eggs omelet-style, with choice of bread or bagel