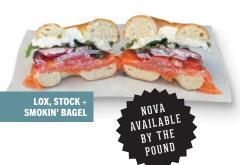

### LOX, STOCK 🕸

#### **SMOKIN' BAGEL**

#### **SERVED ALL DAY!**

Nova with Plain or Chive Cream Cheese on your choice of fresh baked bagel

ADD LETTUCE, TOMATO, ONION OR CAPERS UPON REQUEST

FRESH BAKED RYE BREAD LOAVES

BAGELS AVAILABLE BY THE DOZEN